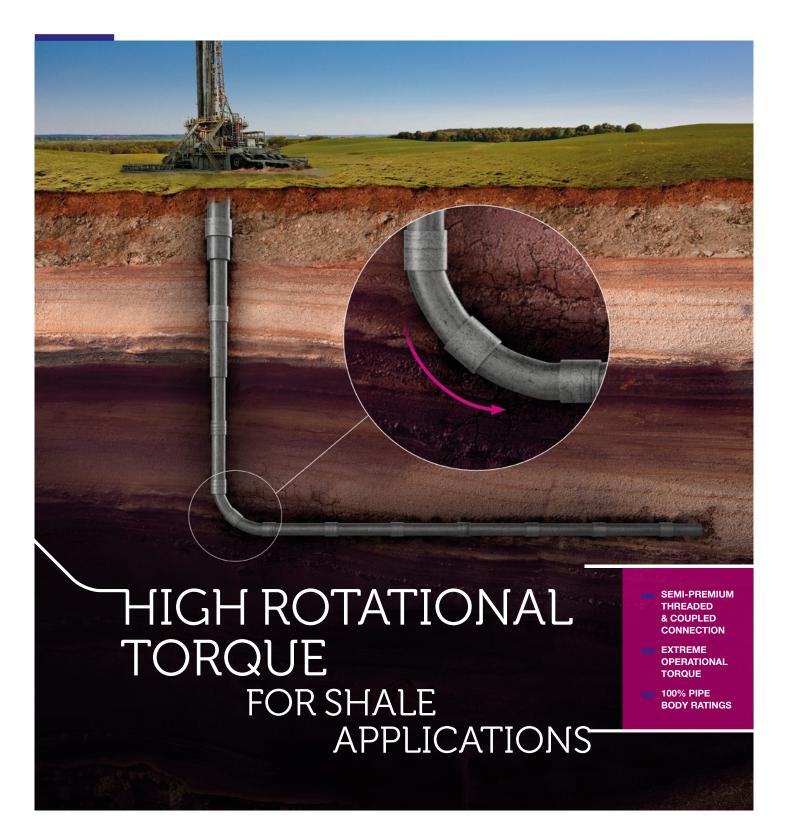

# EXTREME TORQUE DESIGNED FOR SHALE CHALLENGES.

VAM® SPRINT-TC is the capstone of the SPRINT series, offering a semi-premium threaded & coupled connection designed for extended reach laterals and rotational operations in Shale applications. This advanced connection boasts 100% pipe body ratings, extreme operational torque, and low hoop stress, all while requiring less than 5 turns to make-up. Additionally, a slim coupling option is available to meet diverse operational needs.

#### **APPLICATIONS**

- Production casing with extended reach laterals
- String rotation to reach target depth
- Rotation during cementing