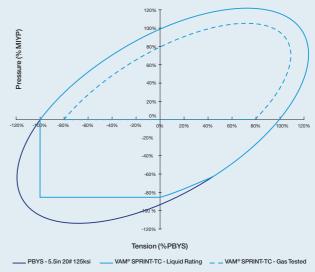

- Production casing with extended reach laterals
- String rotation to reach target depth
- Rotation during cementing



### PRODUCT RANGE

**OD:** 4.5 - 6"

**Grades:** Carbon Steels, including Sour Service & Enhanced API grades for shale plays

YS: From 80 to 125 ksi Slim coupling options available With low risk of cro

### **EXTREME HIGH TORQUE** Extreme torque for rotation, ideal for long lateral wells or rotating while cementing. Slim OD provides clearance while ensuring 100% pipe tensile rating. **FAST AND EASY RUNNING** Stabs deep with low risk of cross-threading. Knurl on the pin confirms proper make-up ensuring fast running. **BEST VALUE FOR** SHALE PLAYS Cost-efficient option for critical shale operations. Netail threads for deep

#### VAM® SPRINT-TC - 5.5" 20# P110EC (125ksi)



#### DESIGNED FOR VERSATILITY

Unconventional drilling presents diverse challenges—some operators need extreme torque for rotation during cementing, while others prioritize faster running for shorter jobs. Some require extra clearance, but all seek a cost-effective solution.

To meet these demands,
Vallourec and VAM USA R&D
developed VAM® SPRINT-TC,
a highly versatile threaded
and coupled connection. Its
innovative locking thread design
delivers extreme torque, while
a shorter thread profile reduces
cost and enables faster running
with fewer turns for make-up.

For operations in tight spaces, special clearance couplings are available on demand, ensuring flexibility without compromise.

## YOUR PARTNER, SETTING THE PACE FOR INNOVATION AND PERFORMANCE EVOLUTION



### NEED MORE INFORMATION