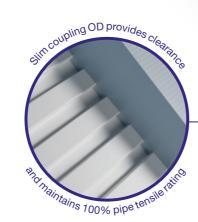

### **EXTREME HIGH TORQUE** Extreme torque for rotation, ideal for long lateral wells or rotating while cementing. Slim OD provides clearance while ensuring 100% pipe tensile rating. **FAST AND EASY RUNNING** Stabs deep with low risk of cross-threading. Knurl on the pin confirms proper make-up ensuring fast running. **BEST VALUE FOR** SHALE PLAYS Cost-efficient option for critical shale operations. Netail threads for deep