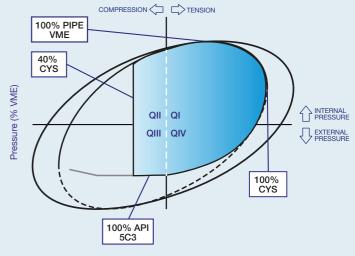

#### **PERFORMANCE**

- Internal pressure rating: 100% pipe body
- Collapse rating:100% API 5C3
- Tension capacity: up to70% pipe body with sealability
- Compression capacity: up to 28% pipe body with sealability
- Bending capacity: up to 20°/100 ft

#### VAM® FJL PERFORMANCE ENVELOPE

Axial load (% PBYS)
PBYS = Pipe Body Yield Strength