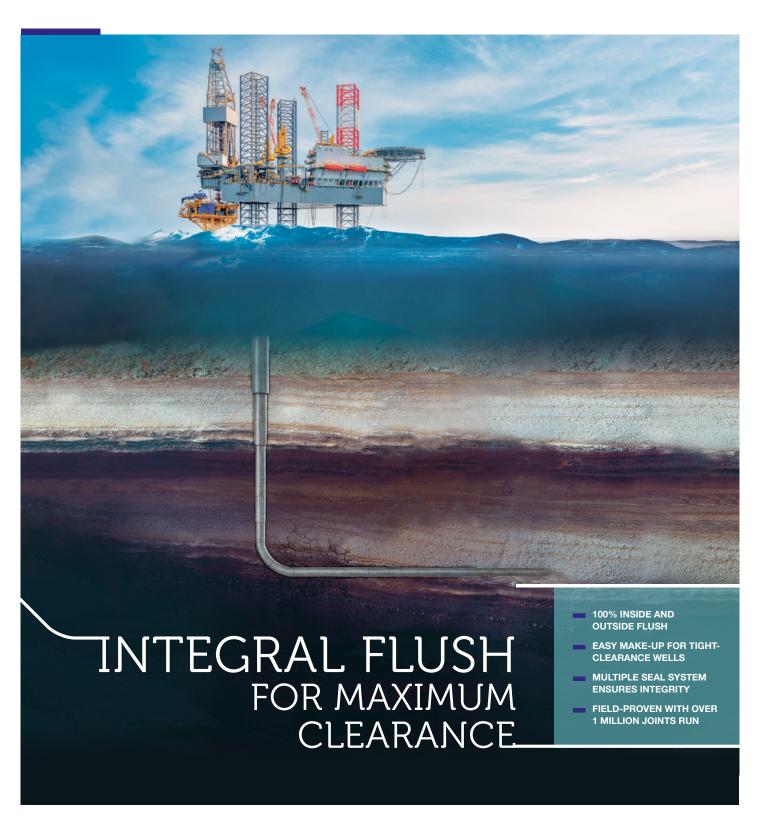

# TRUE FLUSH WITH STRENGTH AND SEALABILITY

VAM® FJL is a 100% inside and outside flush integral connection providing maximum clearance with optimum strength for liners, moderate depth casing, and tight-hole tubing strings. With over 1 million joints run, VAM® FJL is field-proven for every type of application, including complex wells like HPHT.