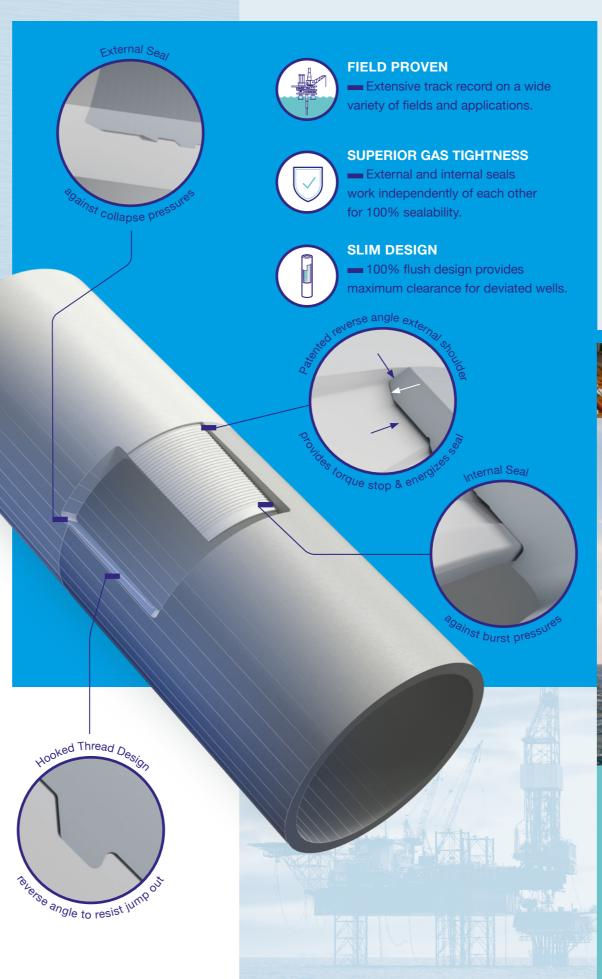

PROVEN

SUPERIOR GAS TIGHTNESS SLIM DESIGN

### FIELD-PROVEN SEALABILITY PERFORMANCE

VAM® FJL was notably selected for use in Mexico's largest oil field as tubing in 9 5/8" 53.5# casing. This choice highlights its excellent sealability performance, thanks to its double metal-to-metal seal, and its prover success across various casing and tubing applications.