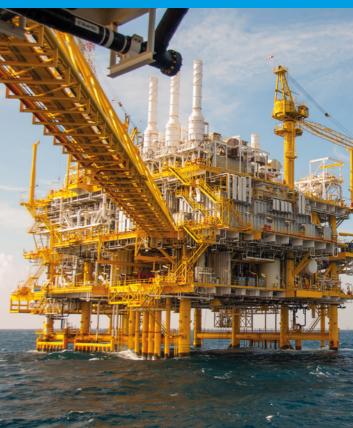

### FIELD-PROVEN SEALABILITY PERFORMANCE

VAM® FJL was notably selected for use in Mexico's largest oil field as tubing in 9 5/8" 53.5# casing. This choice highlights its excellent sealability performance, thanks to its double metal-to-metal seal, and its prover success across various casing and tubing applications.