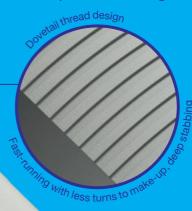

#### **FAST AND EASY RUNNING**

■ Fast running with fewer turns to make-up thanks to the tapered dovetail thread design, combined with knurl marks on the pin to confirm make-up without torque-turn monitoring.