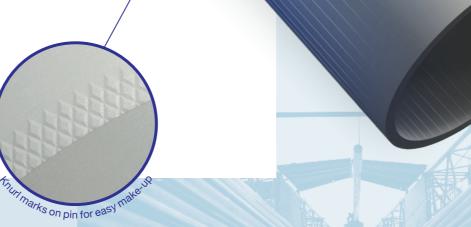

#### **FAST AND EASY RUNNING**

■ Fast running with fewer turns to make-up thanks to the tapered dovetail thread design, combined with knurl marks on the pin to confirm make-up without torque-turn monitoring.