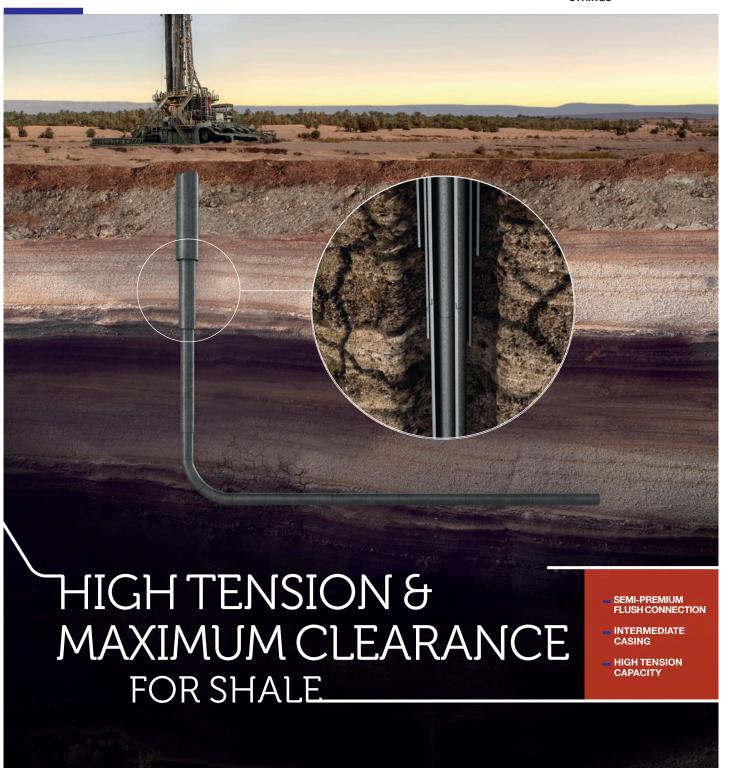

## TAMESPERINT-ELI

MAXIMUM CLEARANCE AND HIGH TENSION INTERMEDIATE CASING FOR SHALE APPLICATIONS

VAM® SPRINT-FJ, expanding our series of semi-premium products for the shale market, is a flush connection covering the high clearance demands of many shale plays, combined with an ultra high tension rating to allow operators to reach deeper depths with intermediate strings.

#### **APPLICATIONS**

- High clearance to allow running of multiple intermediate-strings
- High tension capacity to allow deeper setting of intermediate strings

### IDEAL FOR INTERMEDIATE STRINGS

■ Flush design combined with ultra high tension and torque capacity, to allow multi-string design.