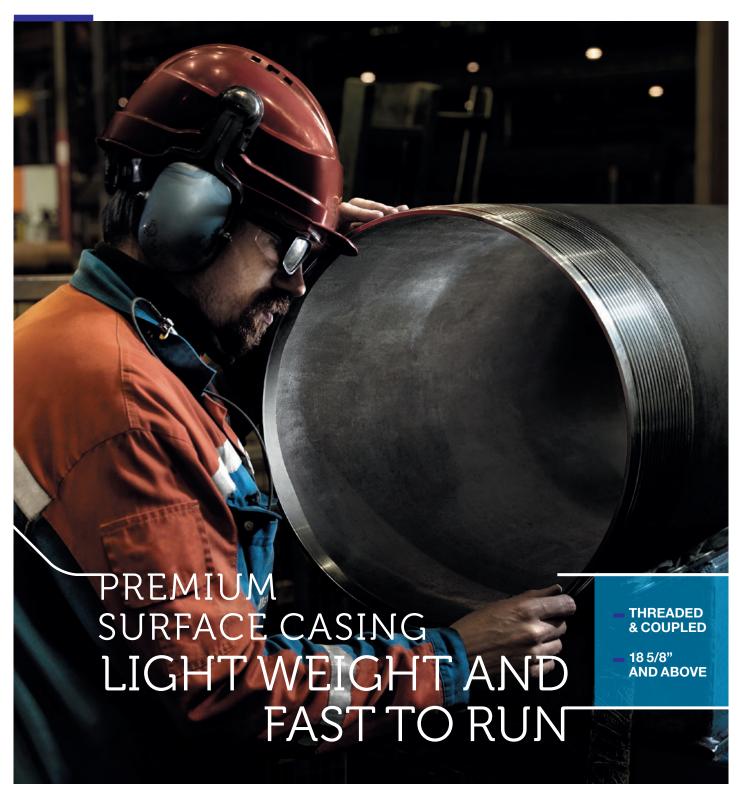

COST

EASY TO RUN GAS TIGHT

A COST EFFECTIVE
ALTERNATIVE TO
WELD-ON CONNECTORS.

VAM® LOX is a premium surface casing connection, designed to answer your high performance needs, enabling the use of high strength grades up to 125 ksi. Offering you a valuable solution, it provides gas tightness, structural integrity and easy running operations.

PRODUCT RANGE

\_

Pipe: Seamless and welded

**OD\*:** 18 5/8" and 20"

Grades: Carbon

and Sour Service

YS: From 55 ksi to 125 ksi

\* Non regular sizes available upon request