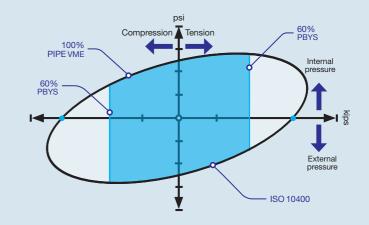

#### **GAS TIGHT**

w VAM® LOX's engineered internal metal seal design guarantees gas tightness under combined loads enhancing well integrity.

VAM® LOX - EXAMPLE OF MAXIMUM LOAD SERVICE ENVELOPE FOR API RP 5C5: 2017 CAL-I (GAS) PERFORMANCE