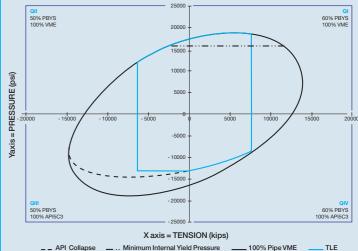

#### **PERFORMANCE**

- Higher strength steel (up to 140 ksi) with reduced wall thickness, equalling lighter weight pipes
- Riser fatigue enhancements in thread form and bending swoosh
- Metal-to-metal double seals for seawater and gas tightness validated to API 5C5 CAL-III, with internal gas pressure up to 20 ksi
- Double start thread design for improved make-and-break, higher fatigue performance and faster makeup
- O Up to 30 make-and-break cycles