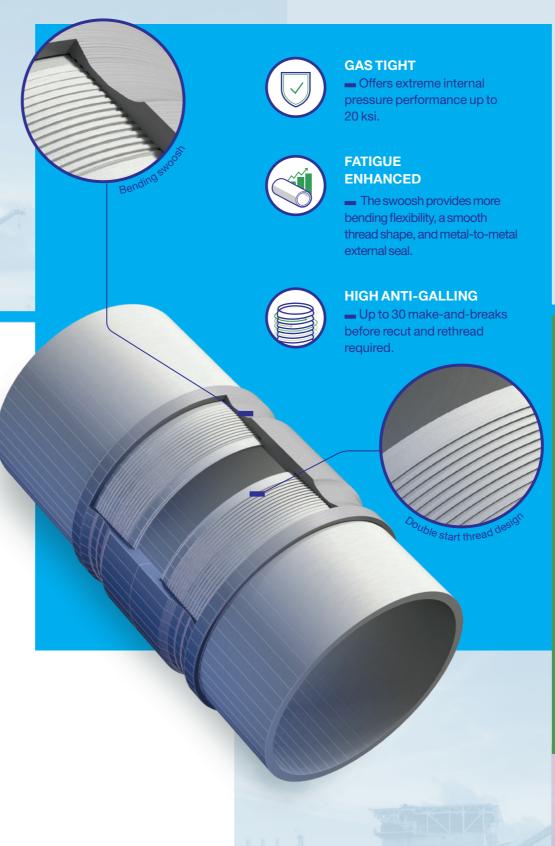

# FULLY TESTED DESIGN PROVIDING BOTH SEAWATER AND GAS TIGHTNESS.

VAM® DR HW™ is a T&C riser connection specifically designed for high-pressure outer drilling riser and surface casing applications. Thanks to its double metal-to-metal seals, it can sustain up to 20,000 psi internal pressure as well as prevent seawater ingress into threads.

#### **PERFORMANCE**

- Higher strength steel (up to 140 ksi) with reduced wall thickness, equalling lighter weight pipes
- Riser fatigue enhancements in thread form and bending swoosh
- Metal-to-metal double seals for seawater and gas tightness validated to API 5C5 CAL-III, with internal gas pressure up to 20 ksi
- Double start thread design for improved make-and-break, higher fatigue performance and faster makeup
- O Up to 30 make-and-break cycles