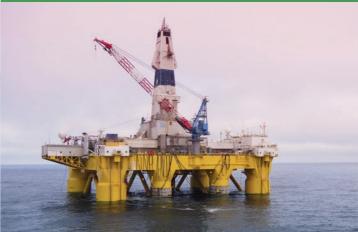

#### DEEPWATER GULF OF MEXICO

With VAM® DR HW,<sup>TM</sup> our customers are producing successfully from deep reservoirs at ultra high pressures in the most extreme offshore drilling projects.

Thanks to resistance to 20 ksi burst pressures, the use of dry tree systems are possible in surface BOP, bringing operators cost efficiencies and increased safety. In surface casing, the dramatic decrease in weight (high strength pipe with lighter wall) means the string can go much deeper, while the high fatigue performance allows running closer to the well head, eliminating the need for heavy weld-on connections.