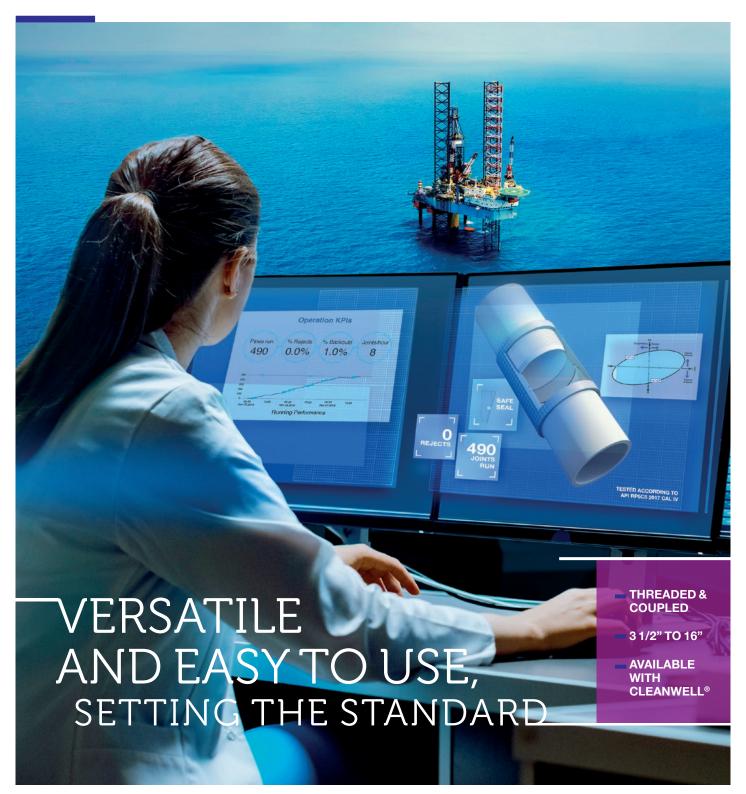

## HIGH PERFORMANCE, ENHANCED RESISTANCE, TESTED, PROVEN & TRUSTED.

The latest generation of premium connections, VAM® 21 has the highest proven technical performance with outstanding sealability and extreme compression resistance. Validated by the severest testing protocols and widely adopted by Oil & Gas operators, VAM® 21 ensures fast and reliable running in the field, whatever the application, even the most critical.

#### **PROVEN PERFORMANCE**

- As strong as the pipe body with 100% compression resistance
- Extensively tested as per API RP 5C5: 2017 CAL IV
- Sealability validated up to 240°C (464°F)
- VAM® 21 HT offers High Torque performance
- Performance validated on High Collapse grades
- Bending validated up to 42°/100 ft