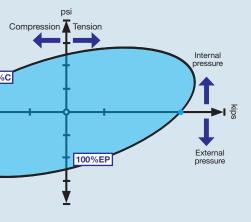

#### • 21 - MAXIMUM LOAD SERVICE ENVELOPE FOR API RP 5C5: 2017 CAL IV PERFORMANCE

#### **PROVEN PERFORMANCE**

- As strong as the pipe body with 100% compression resistance
- Extensively tested as per API RP 5C5: 2017 CAL IV
- Sealability validated up to 240°C (464°F)
- VAM® 21 HT offers High Torque performance
- Performance validated on High Collapse grades
- Bending validated up to 42°/100 ft