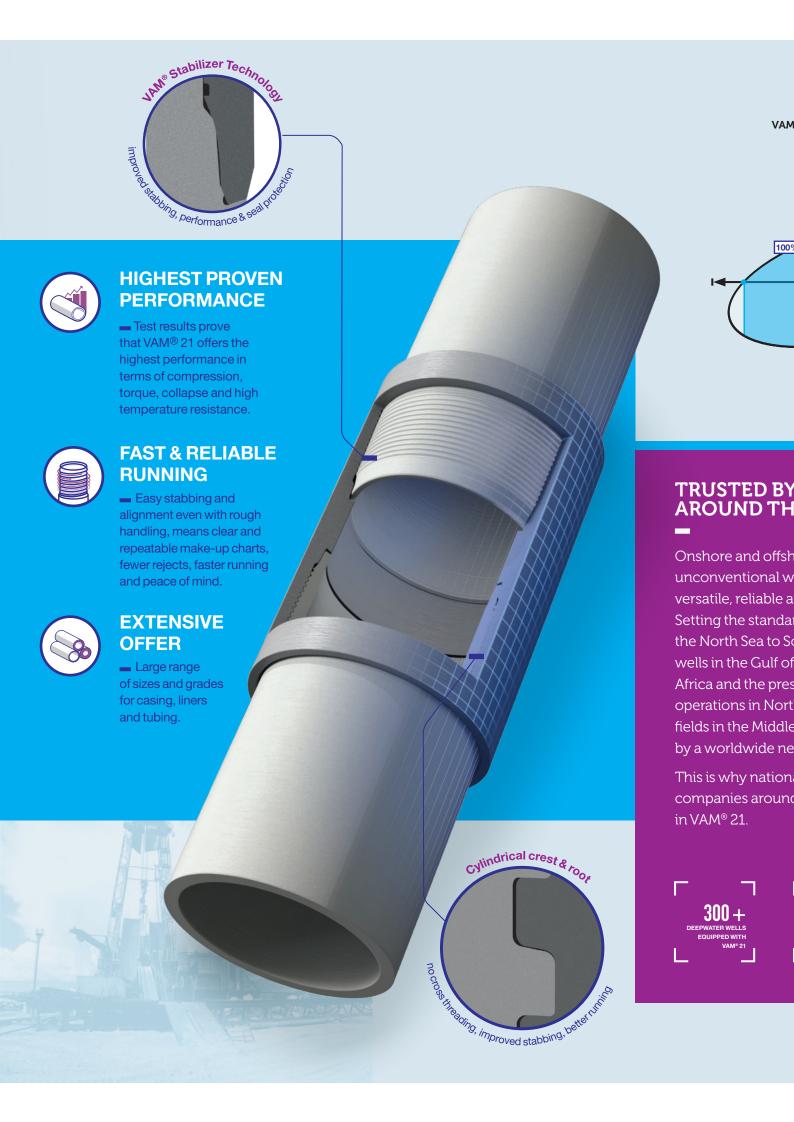

HIGHEST PROVEN FAST & RELIABLE PERFORMANCE RUNNING

EXTENSIVE OFFER

## HIGH PERFORMANCE, ENHANCED RESISTANCE, TESTED, PROVEN & TRUSTED.

The latest generation of premium connections, VAM® 21 has the highest proven technical performance with outstanding sealability and extreme compression resistance. Validated by the severest testing protocols and widely adopted by Oil & Gas operators, VAM® 21 ensures fast and reliable running in the field, whatever the application, even the most critical.

#### **PROVEN PERFORMANCE**

- As strong as the pipe body with 100% compression resistance
- Extensively tested as per API RP 5C5: 2017 CAL IV
- Sealability validated up to 240°C (464°F)
- VAM® 21 HT offers High Torque performance
- Performance validated on High Collapse grades
- Bending validated up to 42°/100 ft