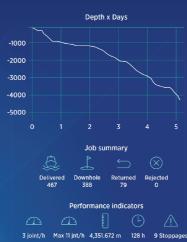

## OPTIMIZE RIG OPERATIONS THROUGH DIGITALIZATION

Tally Vision improves your pipe running operations thanks to the traceability of each pipe. This digital solution ensures that pipes and accessories are run according to the planned sequence and proposes the best updated sequence in case of need. It reduces non-productive rig time, eliminates human error, and offers rig crew valuable operational KPIs such as time versus depth.

## **HOW DOES IT WORK?**

1. Rig receipt is faster. safer and more

2. App enables easy digital pre-tally

3. Real-time visibility

4. Job portal with KPIs, achieved torque charts and run-in-hole tally