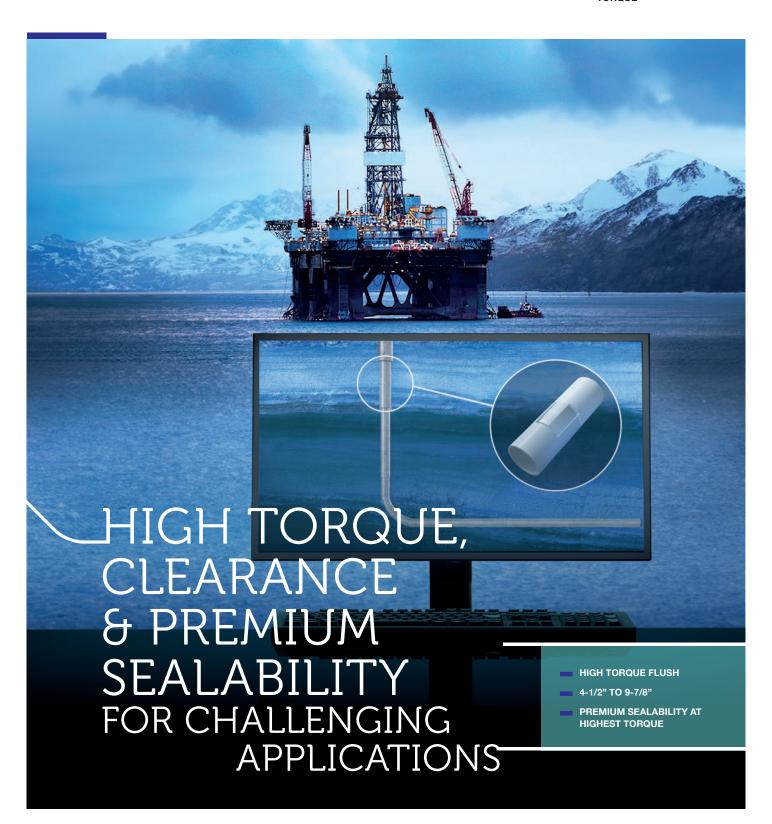

# PREMIUM SEALABILITY UNDER EXTREME TORQUE

VAM® HTF-NR is a full flush connection combining maximum clearance with extreme high torque and unrivaled sealability.

Featuring a self-locking dovetail-shaped thread, it is the ideal choice for challenging applications such as ERD, slim holes or Drilling with Casing.

#### PRODUCT RANGE

OD: 4 1/2" to 9 7/8"

**Grades:** Carbon Steels including SS,13Cr, S13Cr

YS: 80 to 125 ksi

#### GAS-TIGHT

long lateral sections

**FLUSH OD** 

■ 100% flush connection

maximizes clearance for

smooth run-in-hole and cementing operations

**ULTRA-HIGH TORQUE** 

Structural performance and sealability fully preserved when rotating the string through highly deviated and