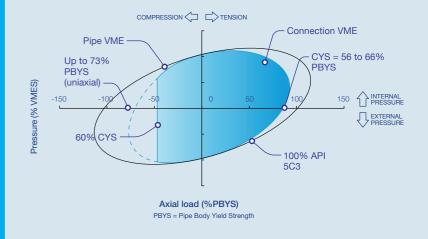

#### **VAM® HTF-NR PERFORMANCE ENVELOPE**

#### **PERFORMANCE**

- Internal pressure rating: 100% pipe body
- Collapse rating: 100% API 5C3
- Tension capacity: up to 65% pipe body with sealability
- Compression capacity: up to 40% pipe body with sealability (and structural resistance up to 73% pipe body)
- Bending capacity: up to 20°/100 ft under combined loads
- Gas sealability validated in line with API RP 5C5:2017 CAL-II / ISO 13679:2019 CAL-IV, including at MTS (Maximum Torque with Sealability).