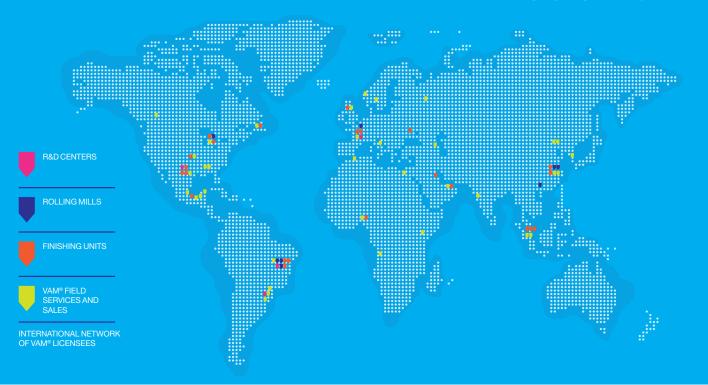

## PROVEN PERFORMANCE IN THE FIELD

With the highest rotational torque available on the market, VAM® HTF-NR maintains its premium sealability at all times. The connection is proven in the field, with more than 54,000 joints measuring a total of 2,000,000 ft delivered worldwide for different operators.