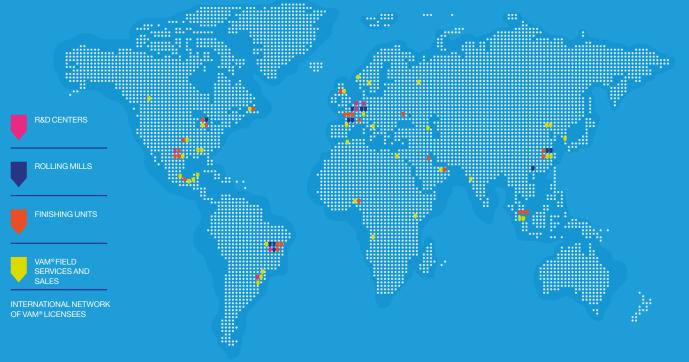

#### **FIELD PROVEN**

■ 30 years of extensive track records on a wide variety of fields and applications.

# A CONTINUOUS SUCCESS STORY:

VAM TOP® is the most widely used
Threaded and Coupled premium connection

in both tubing and casing sizes. Every minute since the beginning of its success story, a pipe threaded with VAM TOP® is run in a well.