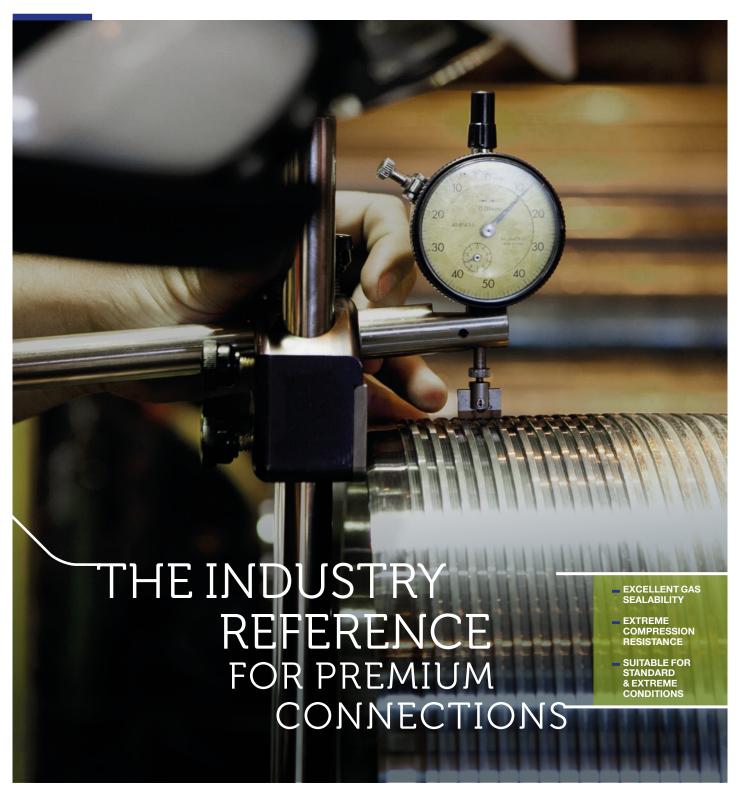

# SUITABLE FOR ALL APPLICATIONS, EVEN THE MOST CRITICAL.

vam TOP® is recognized as setting the standard in reliability and performance in threaded and coupled premium connections. With a track record of over 30 years, the connection minimizes the risks that result from the most severe combined loads making it a suitable solution for even the most critical applications.

#### **PERFORMANCE**

- In Tension, VAM TOP® is stronger than the pipe
- In Compression, rating up to 100% PBYS
- Excellent gas sealability
- Bending up to 30°/100 feet with sealability
- Extensive testing program according to the industry standards (including ISO 13679 CAL-IV)
- Field proven with numerous track records

#### **APPLICATIONS**

\_\_\_

- Production casing
- Tubing
- Liner
- Tie-back
- HP/HT well designs