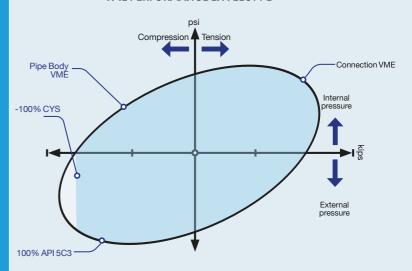

## VAMTOP® TUBING VME PERFORMANCE ENVELOPPE

#### **PERFORMANCE**

- In Tension, VAM TOP® is stronger than the pipe
- In Compression, rating up to 100% PBYS
- Excellent gas sealability
- Bending up to 30°/100 feet with sealability
- Extensive testing program according to the industry standards (including ISO 13679 CAL-IV)
- Field proven with numerous track records