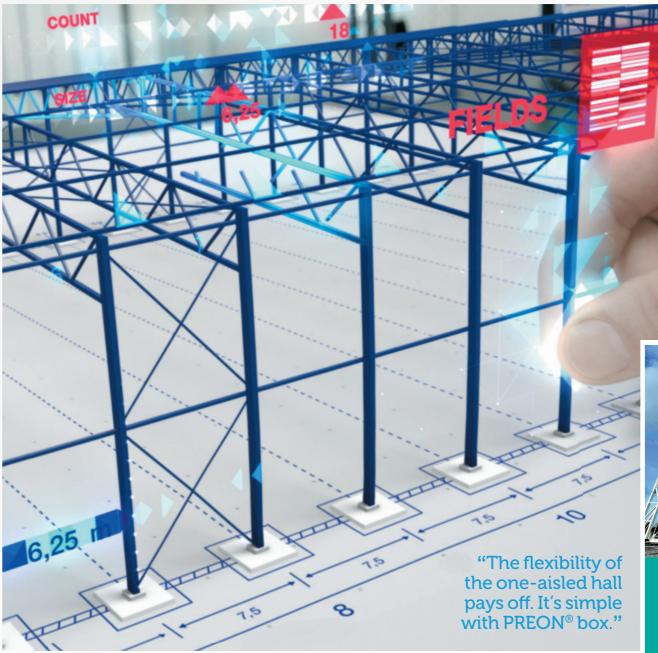

### **UNIQUE SOFTWARE**

Vallourec developed planning software that integrates SHS static values in load assumptions for foundation and structural calculations.

- Provides the planning data you need: for processing your project at every phase
   from foundation to detailed engineering
- Easy to use: allows comparisons of single and multi-aisled halls to be made at the push of a button
- Flexible:
   easy to change parameters,
   add areas, widen the roof
   span, the calculations adapt
   immediately

### **EASY PLANNING**

 Unique software drastically simplifies the planning phase

### **FLEXIBLE**

Changes can be made instantaneously