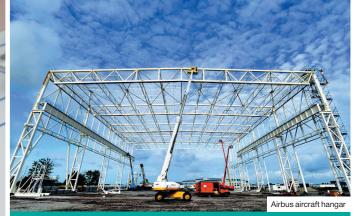

# FOR THE WIDEST COLUMN-FREE HALL SPANS

References

PREON® box has already been used for various structures: aircraft hangars, sports halls, trade fair halls, and industrial halls in Germany, France, Brazil, USA and China.