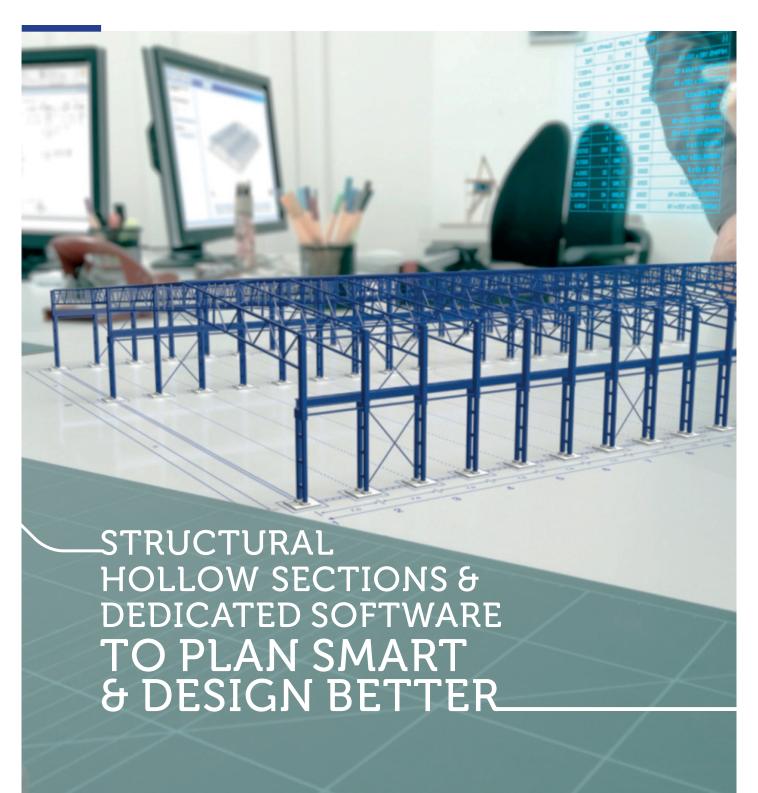

# PREON® box, combining hollow sections with unique planning software for column-free hall construction.

**PREON® box** drastically simplifies the construction of wide span steel structures and saves up to 30% in materials.

# STRUCTURAL HOLLOW SECTIONS

Vallourec, hot-finished Structural Hollow Section (SHS) (acc. EN 10210) brings numerous advantages compared to open sections:

- Higher static values: allow weight savings up to 30%
- Simplified operations: sharp edges, tight corners make welding easier
- Less surface area: saving 50% in surface coating material
- Visually impressive: closed and simple geometry creates clear lines with sharp edges

### **UNIQUE SOFTWARE**

Vallourec developed planning software that integrates SHS static values in load assumptions for foundation and structural calculations.

- Provides the planning data you need: for processing your project at every phase
   from foundation to detailed engineering
- Easy to use: allows comparisons of single and multi-aisled halls to be made at the push of a button
- Flexible:
   easy to change parameters,
   add areas, widen the roof
   span, the calculations adapt
   immediately