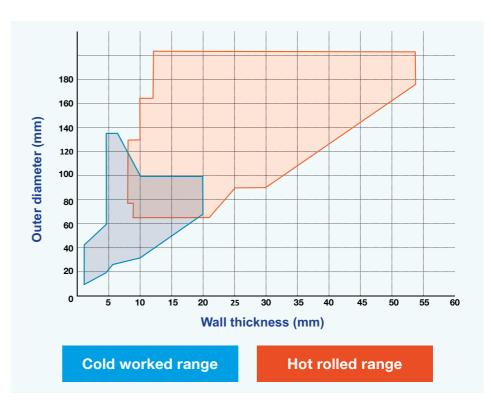

## Our products

> Hot Rolled Tubes & Cuts (63 to 203 mm OD)

> Hot Rolled Peeled Tubes (65 to 160 mm OD)

> Cold Rolled Tubes & Cuts (25 to 102 mm OD)

> Cold Drawn Tubes (15 to 25 mm OD) (100 to 130 mm OD)

**vallourec** 