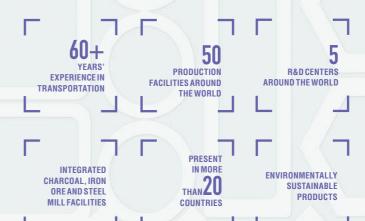

# TUBULAR SOLUTIONS IN COMMITMENT TO ESG

For 70 years, Vallourec has been providing innovative, safe, competitive and intelligent solutions, while still maintaining a constant commitment to the environment. We offer "green pipes" to the market, produced with charcoal from our planted forests, enabling the reduction of CO, emissions and the use of 100% renewable energy.