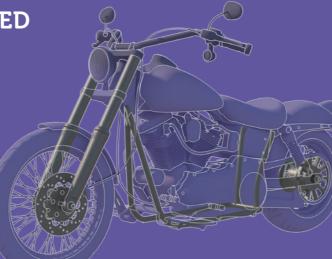

- FORGED AXLES
  - PIPES FOR CARDANS
- .CHASSIS STRUCTURES AND VEHICLE BODY
- SUSPENSION COMPONENTS
- .AMONG OTHERS

## TWO-WHEELED **VEHICULES**

- SHOCK ABSORBERS
- **.**CHASSIS STRUCTURES
- **ENGINE PARTS**
- .AMONG OTHERS