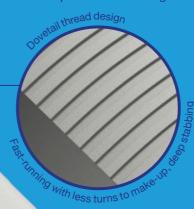

#### **FAST AND EASY RUNNING**

■ Fast running with fewer turns to make-up thanks to the tapered dovetail thread design, combined with knurl marks on the pin to confirm make-up without torque-turn monitoring.

#### HIGHLY EFFICIENT RUNNING

■ With make up to position and lower number of turns, VAM® SPRINT-FJ can be run at least 25% faster than other flush connections in the market.