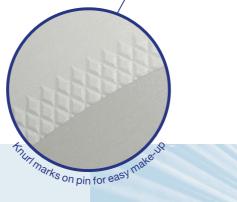

#### **FAST AND EASY RUNNING**

■ Fast running with fewer turns to make-up thanks to the tapered dovetail thread design, combined with knurl marks on the pin to confirm make-up without torque-turn monitoring.