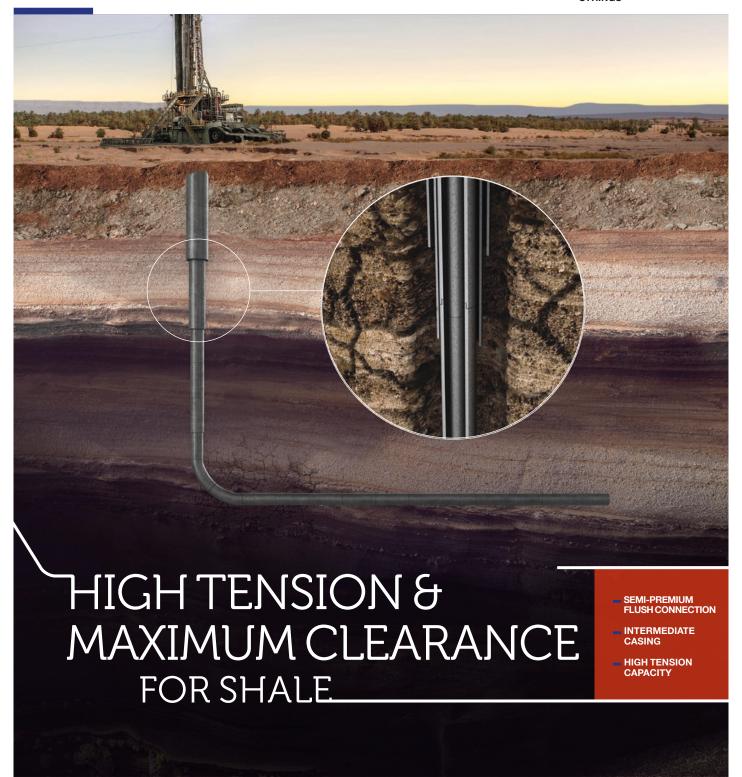

# TAMESPERINT-EI

MAXIMUM CLEARANCE AND HIGH TENSION INTERMEDIATE CASING FOR SHALE APPLICATIONS

VAM® SPRINT-FJ, expanding our series of semi-premium products for the shale market, is a flush connection covering the high clearance demands of many shale plays, combined with an ultra high tension rating to allow operators to reach deeper depths with intermediate strings.

#### **APPLICATIONS**

- High clearance to allow running of multiple intermediate-strings
- High tension capacity to allow deeper setting of intermediate strings

## IDEAL FOR INTERMEDIATE STRINGS

■ Flush design combined with ultra high tension and torque capacity, to allow multi-string design.