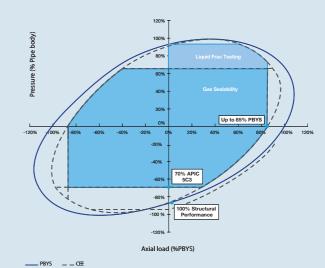

#### $\mathbf{VAM}^{\mathbf{0}}\ \mathbf{EDGE}\ \mathbf{SF+}\ \mathbf{VME}\ \mathbf{PERFORMANCE}\ \mathbf{ENVELOPE}$

### **PERFORMANCE**

- Fit for Shale VAM® protocol
- High torque capacityTension and compression
- Tension and compression capacity: up to 85% pipe body
- Internal pressure rating: 100% pipe body (liquid)
- Bending capacity up to 40°/100ft under combined loads
- Sealability performances as per API RP 5C5:2017 CAL II
- Stab deep for easy running