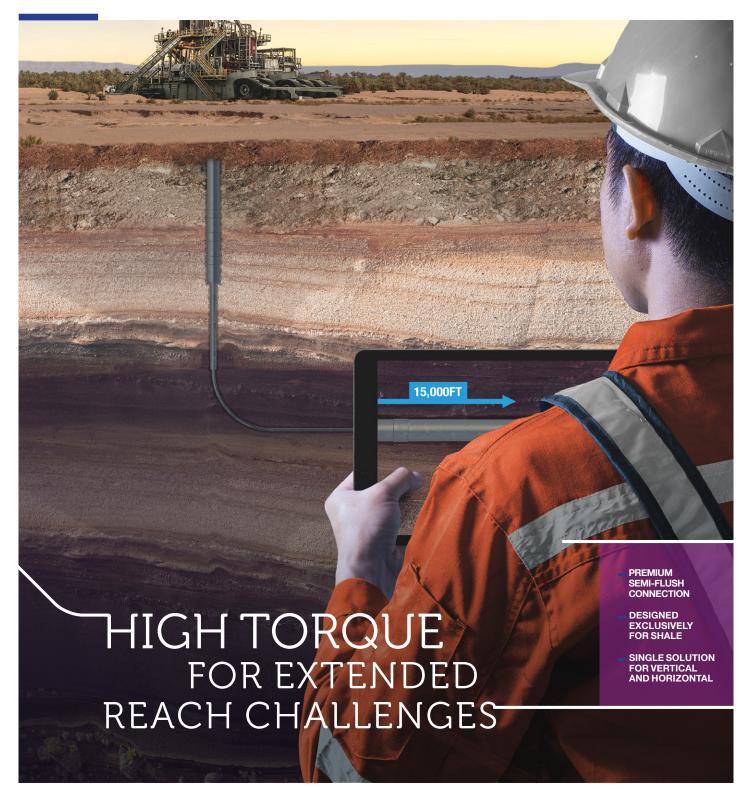

# EXTENDING THE LIMITS IN SHALE OPERATIONS

A gas-tight semi-flush premium connection, VAM® EDGE-SF +'s high-tension efficiency plus extreme high-torque capacity make it ideal to run a full string length as production casing in shale wells. Designed specifically for extreme shale applications, VAM® EDGE-SF + offers a single Fit-for-Shale solution for both vertical and extended laterals up to 15,000ft.

#### EXTREME HIGH TORQUE

■ Unmatched rotational torque capability, ideal for longer laterals pushing 15,000ft.