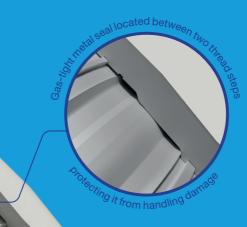

#### **HIGH CLEARANCE**

Slim, semi-flush design provides high clearance with high tension and compression ratings.

#### **FAST RUNNING**

■ Tapered two-step thread design enables deep stabbing with no risk of cross-threading.

■ Makes up in as little as 4-5 turns.