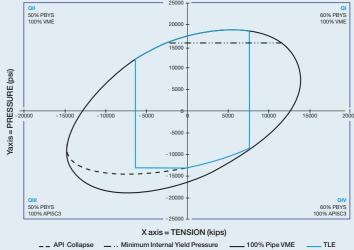

#### **PERFORMANCE**

- Higher strength steel (up to 140 ksi) with reduced wall thickness, equalling lighter weight pipes
- Riser fatigue enhancements in thread form and bending swoosh
- Metal-to-metal double seals for seawater and gas tightness validated to API 5C5 CAL-III, with internal gas pressure up to 20 ksi
- Double start thread design for improved make-and-break, higher fatigue performance and faster makeup
- O Up to 30 make-and-break cycles