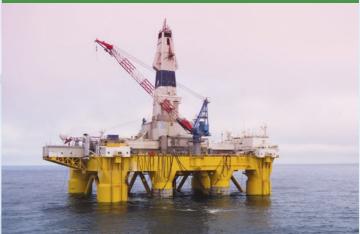

### **DEEPWATER GULF OF MEXICO**

With VAM® DR HW,™ our customers are producing successfully from deep reservoirs at ultra high pressures in the most extreme offshore drilling projects.

Thanks to resistance to 20 ksi burst pressures, the use of dry tree systems are possible in surface BOP, bringing operators cost efficiencies and increased safety. In surface casing, the dramatic decrease in weight (high strength pipe with lighter wall) means the string can go much deeper, while the high fatigue performance allows running closer to the well head, eliminating the need for heavy weld-on connections.