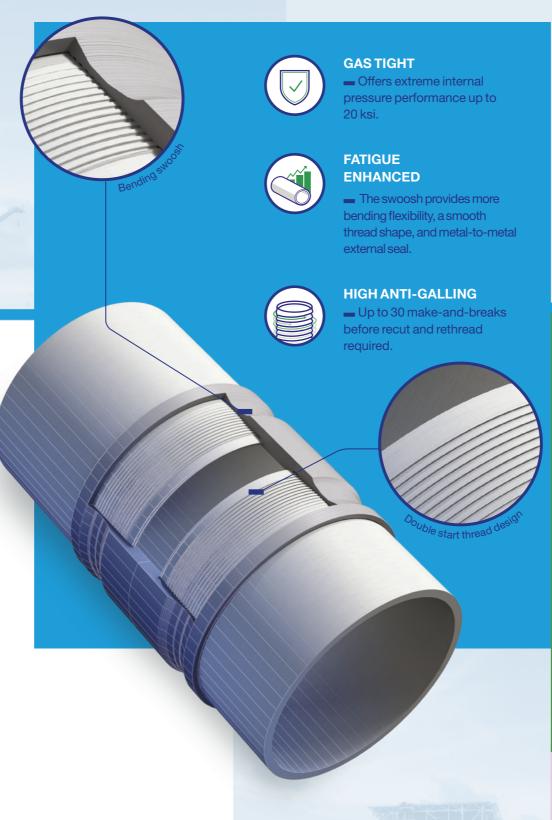

#### **PERFORMANCE**

- Higher strength steel (up to 140 ksi) with reduced wall thickness, equalling lighter weight pipes
- Riser fatigue enhancements in thread form and bending swoosh
- Metal-to-metal double seals for seawater and gas tightness validated to API 5C5 CAL-III, with internal gas pressure up to 20 ksi
- Double start thread design for improved make-and-break, higher fatigue performance and faster makeup
- O Up to 30 make-and-break cycles