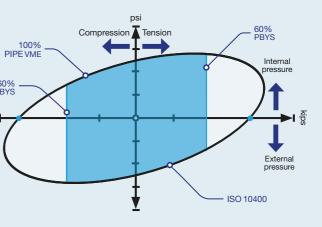

#### VAM® LOX - EXAMPLE OF MAXIMUM LOAD SERVICE ENVELOPE FOR API RP 5C5: 2017 CAL-I (GAS) PERFORMANCE

### **GAS TIGHT**

- VAM<sup>®</sup> LOX's engineered internal metal seal design guarantees gas tightness under combined loads enhancing well integrity.

60% PBYS

VAM<sup>®</sup> LOX is a premium surface casing connection, designed to answer your high performance needs, enabling the use of high strength grades up to 125 ksi. Offering you a valuable solution, it provides gas tightness, structural integrity and easy running operations.

## PERFORMANCE

- High yield, lighter weight pipes allow for slim design and better clearance
- Metal-to-metal seal provides internal pressure gas tightness
- Sealability validated with combined loads and gas pressure, up to API RP 5C5: 2017 CAL-I (GAS)
- 100% PBYS (Pipe Body Yield Strength) resistance in tension and compression
- 100% ISO 10400 collapse (external pressure)

- 100% MIYP (Minimal Internal Yield Pressure) of the pipe body
- Easy running and fast make-up with double start thread and standard running equipment
- No need for welding operations