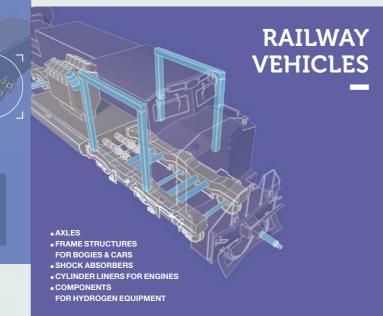

Our products are intended for:

■ PASSENGER CARS

- **COMMERCIAL VEHICLES**
- RAILWAY VEHICLES
- ■TRAILERS
- ■TWO-WHEELED VEHICLES

Our tubes are ideal to produce differents types of automotive parts and can be used as delivered or for machining into smaller parts.